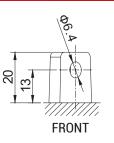

## BATTERY DATA SHEET











## TECHNOLOGY

- Designed according to AGM technology (Absorbed acid)
- VRLA battery type
- Activated and pre-charged batteries
- Homologated by OEM

## FEATURES

- AGM construction (Absorbed Glass Material)
- VRLA battery (Valve Regulated Lead Acid)
- Factory activated
- Environmentally friendly, spillproof design
- Multi-positional fitment
- Absolutely Maintenance free
- Sealed, no gas emission through venting hole (under normal operation)
- Ready & Easy to use
- No acid handling Very safe
- Increased power & Extended life
- Extreme vibration resistance







TERMINALS (mm)



125mm

(B)