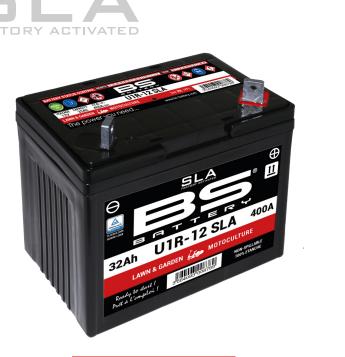

## BATTERY DATA SHEET

## TECHNOLOGY

- Designed according to AGM technology (Absorbed acid)
- VRLA battery type
- Activated and pre-charged batteries
- Homologated by OEM

## FEATURES

- AGM construction (Absorbed Glass Material)
- VRLA battery (Valve Regulated Lead Acid)
- Factory activated
- Environmentally friendly, spillproof design
- Multi-positional fitment
- Absolutely Maintenance free
- Sealed, no gas emission through venting hole (under normal operation)
- Ready & Easy to use
- No acid handling Very safe
- Increased power & Extended life
- Extreme vibration resistance