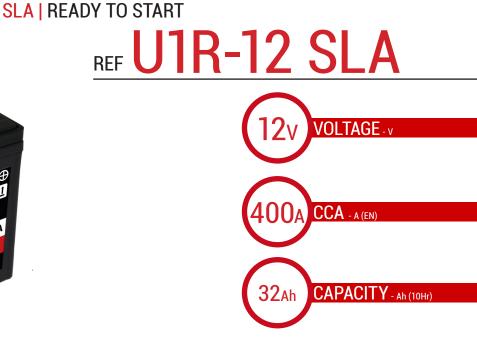

## BATTERY DATA SHEET











## TECHNOLOGY

- Designed according to AGM technology (Absorbed acid)
- VRLA battery type
- Activated and pre-charged batteries
- Homologated by OEM

## FEATURES

- AGM construction (Absorbed Glass Material)
- VRLA battery (Valve Regulated Lead Acid)
- Factory activated
- Environmentally friendly, spillproof design
- Multi-positional fitment
- Absolutely Maintenance free
- Sealed, no gas emission through venting hole (under normal operation)
- Ready & Easy to use
- No acid handling Very safe
- Increased power & Extended life
- Extreme vibration resistance







TERMINALS (mm)



125mm

(B)