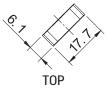

## BATTERY DATA SHEET











## TECHNOLOGY

- Designed according to AGM technology (Absorbed acid)
- VRLA battery type
- Activated and pre-charged batteries
- Homologated by OEM

## FEATURES

- AGM construction (Absorbed Glass Material)
- VRLA battery (Valve Regulated Lead Acid)
- Factory activated
- Environmentally friendly, spillproof design
- Multi-positional fitment
- Absolutely Maintenance free
- Sealed, no gas emission through venting hole (under normal operation)
- Ready & Easy to use
- No acid handling Very safe
- Increased power & Extended life
- Extreme vibration resistance







TERMINALS (mm)



125mm

(B)