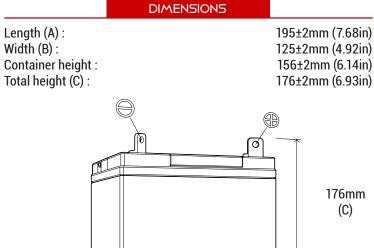

## BATTERY DATA SHEET











## TECHNOLOGY

- Designed according to AGM technology (Absorbed acid)
- VRLA battery type
- Activated and pre-charged batteries
- Homologated by OEM

## FEATURES

- AGM construction (Absorbed Glass Material)
- VRLA battery (Valve Regulated Lead Acid)
- Factory activated
- Environmentally friendly, spillproof design
- Multi-positional fitment
- Absolutely Maintenance free
- Sealed, no gas emission through venting hole (under normal operation)
- Ready & Easy to use
- No acid handling Very safe
- Increased power & Extended life
- Extreme vibration resistance







TERMINALS (mm)



125mm

(B)