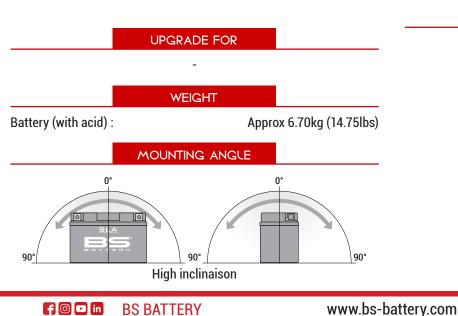

## BATTERY DATA SHEET











## TECHNOLOGY

- Designed according to AGM technology (Absorbed acid)
- VRLA battery type
- Activated and pre-charged batteries
- Homologated by OEM

## FEATURES

- AGM construction (Absorbed Glass Material)
- VRLA battery (Valve Regulated Lead Acid)
- Factory activated
- Environmentally friendly, spillproof design
- Multi-positional fitment
- Absolutely Maintenance free
- Sealed, no gas emission through venting hole (under normal operation)
- Ready & Easy to use
- No acid handling Very safe
- Increased power & Extended life
- Extreme vibration resistance







TERMINALS (mm)



125mm

(B)