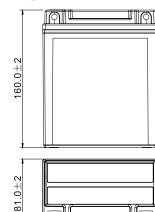

#### √ DIMENSIONS & WEIGHT

| Length       | 134±2mm |
|--------------|---------|
| Width        | 81±2mm  |
| Total Height | 160±2mm |
|              |         |

**Gross weight** 4.35kg

GEL battery range is designed to offer maximum performance and safety! Ready to use, GEL battery will not require any acid handling, initial preparation or maintenance.