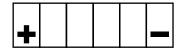

e

Capacity

CCA (EN)

12 V

12.6Ah (20hr)

150A

12.0Ah (10hr)

#### √ DIMENSIONS & WEIGHT

| Length       | 134±2mm |
|--------------|---------|
| Width        | 81±2mm  |
| Total Height | 160±2mm |
|              |         |

**Gross weight** 4.35kg









GEL battery range is designed to offer maximum performance and safety! Ready to use, GEL battery will not require any acid handling, initial preparation or maintenance.

The non-spillable design (VRLA) linked to its high performance make it the ideal battery for all powersports.

#### *√* **FEATURES**

- GEL technology
- Ready to use
- VRLA battery
- Non spillable: easy to ship
- 100% maintenance free
- Multi-positional fitment
- Suitable for cold weather
- No acid handling
- Easy to install
- Increased life time

### **POLARITY**



0

134.0±2

#### **MOUNTING ANGLES**



#### **√** TERMINAL

Front

Side

Top

3 D









#### **A APPLICATIONS**













Motorcycle

Scooter

ATV

SSV & UTV Snowmobile Watercraft