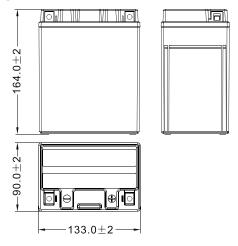

#### √ DIMENSIONS & WEIGHT

| Length       | 133±2mm |
|--------------|---------|
| Width        | 90±2mm  |
| Total Height | 164±2mm |
|              |         |

**Gross weight** 4.40kg

GEL battery range is designed to offer maximum performance and safety! Ready to use, GEL battery will not require any acid handling, initial preparation or maintenance.