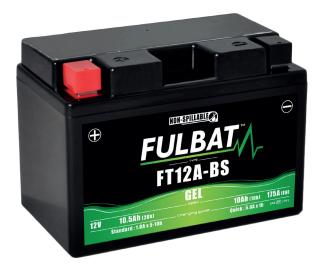

# FT12A-BS

#### **A SPECIFICATIONS**

Voltage

Capacity

CCA (EN)

12 V

10.5Ah (20hr)

175A

10.0Ah (10hr)

#### √ DIMENSIONS & WEIGHT

| Length       | 150±2mm |
|--------------|---------|
| Width        | 88±2mm  |
| Total Height | 105±2mm |
| Gross weight | 3.40kg  |

GEL battery range is designed to offer maximum performance and safety! Ready to use, GEL battery will not require any acid handling, initial preparation or maintenance.

#### *√* **FEATURES**

- GEL technology
- Ready to use
- VRLA battery
- Non spillable: easy to ship
- 100% maintenance free
- Multi-positional fitment
- Suitable for cold weather
- No acid handling
- Easy to install
- Increased life time