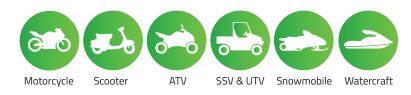

battery will not require any acid

The non-spillable design (VRLA) linked to its high performance

handling, initial preparation or maintenance.

make it the ideal battery for all powersports.

# VoltageCapacityCCA (EN)12 V5.3 Ah (20hr)65 A

5.0 Ah (10hr)

### -//- DIMENSIONS & WEIGHT

**M** SPECIFICATIONS

| Length       | 130±2mm |
|--------------|---------|
| Width        | 60±2mm  |
| Total Height | 120±2mm |

1.90kg

FULBAT

STARTER BATTERY

**Gross weight** 

## ⊖<sup>⊕</sup>GEL



## A FEATURES

- GEL technology
- Ready to use
- VRLA battery
- Non spillable: easy to ship
- 100% maintenance free
- Multi-positional fitment
- Suitable for cold weather
- No acid handling
- Easy to install

A TERMINAL

Increased life time



#### **MOUNTING ANGLES**

-A POLARITY



## A APPLICATIONS