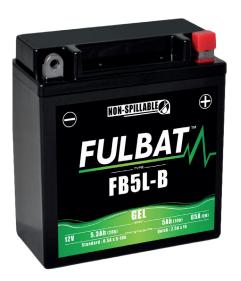

GEL battery range is designed to offer maximum performance and safety! Ready to use, GEL battery will not require any acid

The non-spillable design (VRLA) linked to its high performance

handling, initial preparation or maintenance.

make it the ideal battery for all powersports.

## A FEATURES

- GEL technology
- Ready to use
- VRLA battery
- Non spillable: easy to ship
- 100% maintenance free
- Multi-positional fitment
- Suitable for cold weather
- No acid handling
- Easy to install