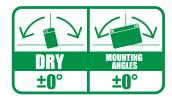

## DATA SHEET

# FB7C-A



www.fulbat.com - @ FULBAT







## **TERMINAL**

Front

Side

Top

3D









#### **FEATURES**

- LEAD ACID DRY CHARGED CONSTRUCTION
- NO ACID IN CELLS BEFORE ACTIVATION
- NEED TO BE FILLED BEFORE FIRST USE
- HAS TO BE CHECKED PERIODICALLY AND REFILLED IF NECESSARY
- UPRIGHT INSTALLATION ONLY
- 6V & 12V BATTERIES
- REGULAR LIFE DURATION
- DOESN'T NEED TO BE RECHARGED DURING SHELF LIFE

## SPECIFICATION

VOLTAGE

**12**v

CCA (EN)

**85**<sub>4</sub>

CAPACITY (20h)

8.4<sub>Ah</sub>

CAPACITY (10h)

8.0<sub>Ah</sub>

## **DIMENSIONS & WEIGHT**

| LENGHT       | 130±2mm |
|--------------|---------|
| WIDTH        | 90±2mm  |
| TOTAL HEIGHT | 114±2mm |
|              |         |
| GROSS WEIGHT | 2.93kg  |







## **POLARITY**



## MOUNTING ANGLES