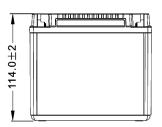

## **DIMENSIONS & WEIGHT**

| LENGHT       | 130±2mm |
|--------------|---------|
| WIDTH        | 90±2mm  |
| TOTAL HEIGHT | 114±2mm |
|              |         |
| GROSS WEIGHT | 2.93kg  |