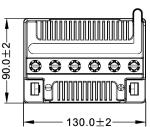

## **DIMENSIONS & WEIGHT**

| LENGHT       | 130±2mm |
|--------------|---------|
| WIDTH        | 90±2mm  |
| TOTAL HEIGHT | 114±2mm |
|              |         |
| GROSS WEIGHT | 2.93kg  |