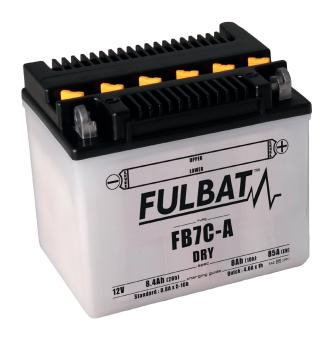

## DATA SHEET

# FB7C-A

www.fulbat.com - @ FULBAT

## SPECIFICATION

VOLTAGE

**12**v

CCA (EN)

**85**<sub>4</sub>

CAPACITY (20h)

8.4<sub>Ah</sub>

CAPACITY (10h)

8.0<sub>Ah</sub>