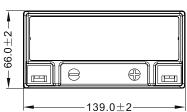

#### √ DIMENSIONS & WEIGHT

| Length       | 139±2mm |
|--------------|---------|
| Width        | 66±2mm  |
| Total Height | 102±2mm |
| Gross weight | 2.30kg  |

GEL battery range is designed to offer maximum performance and safety! Ready to use, GEL battery will not require any acid handling, initial preparation or maintenance.