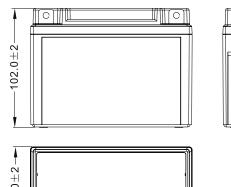

#### √ DIMENSIONS & WEIGHT

| Length       | 139±2mm |
|--------------|---------|
| Width        | 66±2mm  |
| Total Height | 102±2mm |
| Gross weight | 2.30kg  |

GEL battery range is designed to offer maximum performance and safety! Ready to use, GEL battery will not require any acid handling, initial preparation or maintenance.