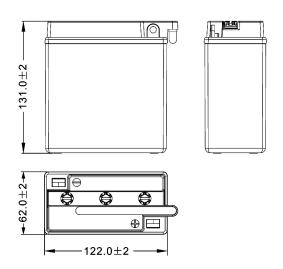

### **DIMENSIONS & WEIGHT**

| LENGHT       | 122±2mm |
|--------------|---------|
| WIDTH        | 62±2mm  |
| TOTAL HEIGHT | 131±2mm |
|              |         |
| GROSS WEIGHT | 2.18kg  |