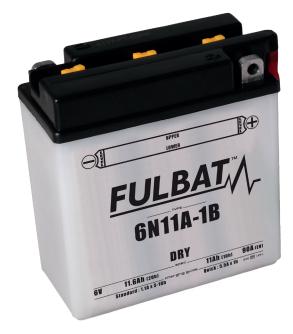

# DATA SHEET

# 6N11A-1B

www.fulbat.com - @ FULBAT

# SPECIFICATION

VOLTAGE

6v

CCA (EN)

90a

CAPACITY (20h)

11.6<sub>Ah</sub>

CAPACITY (10h)

11.0<sub>Ah</sub>